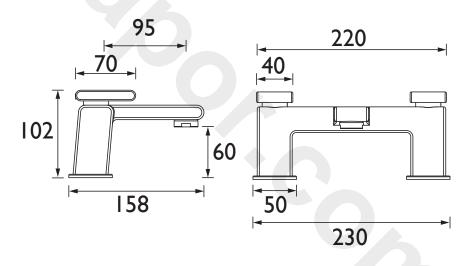

#### Dimensions (measurements in mm)

| Flow Rates (I/min)    |      |      |      |      |      |     |  |  |  |  |
|-----------------------|------|------|------|------|------|-----|--|--|--|--|
| System Pressure (bar) | 0.2  | 0.5  | 1    | 2    | 3    | 5   |  |  |  |  |
| PIV BF C (mixed)      | 20.6 | 32.6 | 46.1 | 65.2 | 79.8 | 103 |  |  |  |  |